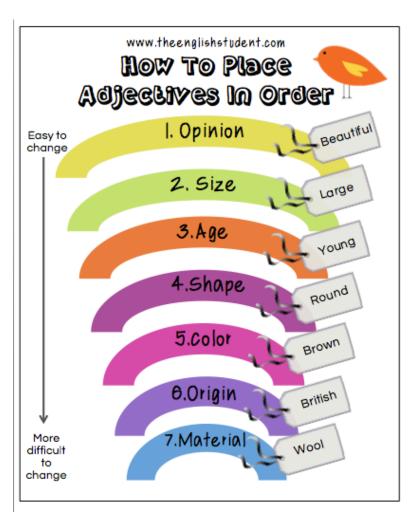

| Order of Adjectives |             |       |           |     |       |        |          |         |          |
|---------------------|-------------|-------|-----------|-----|-------|--------|----------|---------|----------|
| Determine           | r Opinion   | Size  | Shape     | Age | Color | Origin | Material | Purpose | Noun     |
| Α                   |             | small |           |     | red   |        |          |         | suitcase |
| The                 |             |       |           | new | blue  |        | silk     |         | T-shirt  |
| An                  | ugly        |       |           |     |       |        | wooden   |         | chair    |
| This                |             |       | round     | new |       |        |          | kitchen | table    |
| Α                   | comfortable |       |           | new |       |        | velvet   |         | dress    |
| These               | lovely      |       |           | old |       |        | ceramic  |         | mugs     |
| That                | beautiful   |       |           |     |       | German |          | sports  | car      |
| Those               | amazing     | heo   | irt-shape | d   | red   |        |          |         | balloons |
| Α                   | wonderful   |       |           | old |       | Frech  |          |         | clock    |