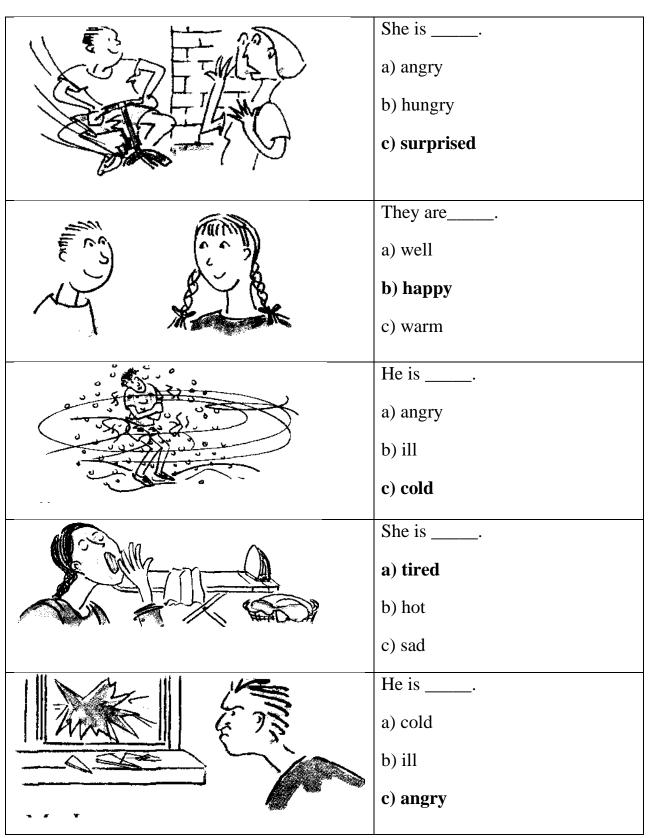

# Look at the pictures. How do they feel?

| 333/183 | She is     |
|---------|------------|
|         | a) tired   |
|         | b) hungry  |
| 97      | c) thirsty |
|         | He is      |
| 300     | a) cold    |
|         | b) upset   |
|         | c) thirsty |
|         |            |