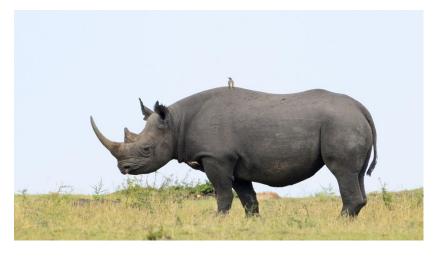

# Find the words for each picture

- 1. shark
- 2. rhino
- 3. rooster
- 4. guinea pig
- 5. wolf
- 6. hippo