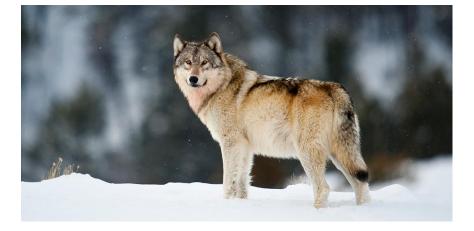

# Find the words for each picture

- 1. shark
- 2. rhino
- 3. rooster
- 4. guinea pig
- 5. wolf
- 6. hippo