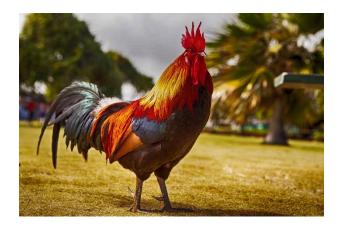

# Find the words for each picture

- 1. shark
- 2. rhino
- 3. rooster
- 4. guinea pig
- 5. wolf
- 6. hippo